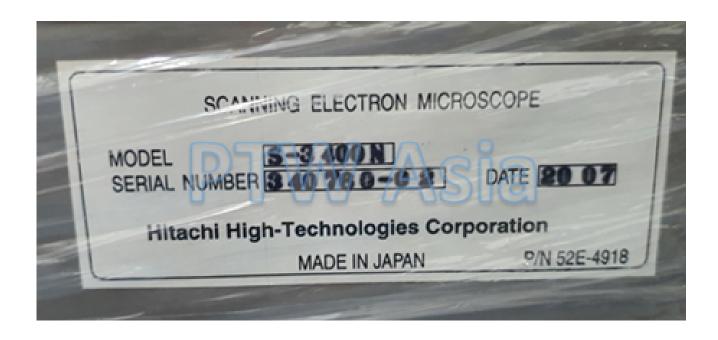

## HITACHI SEM S-3400N S/N: 340760-02

**Manufacturer** Hitachi

Model S-3400N

**Description** SEM

Other information

Year of manufacture 2007

Serial number 340760-02

Site size Sample