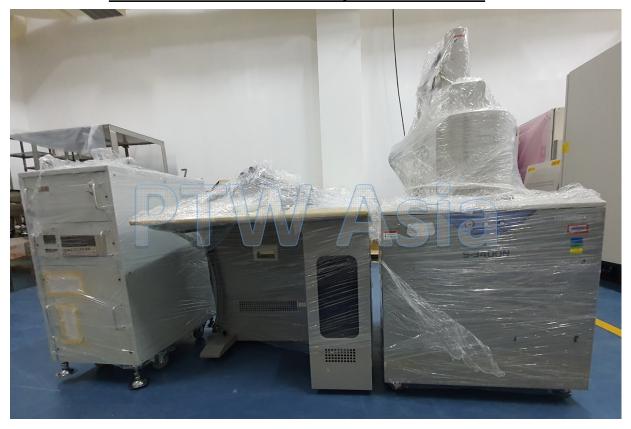

## HITACHI SEM S-3400N S/N: 340760-02

**Manufacturer** Hitachi

Model S-3400N

**Description** SEM

Other information

Year of manufacture 2007

Serial number 340760-02

Site size Sample